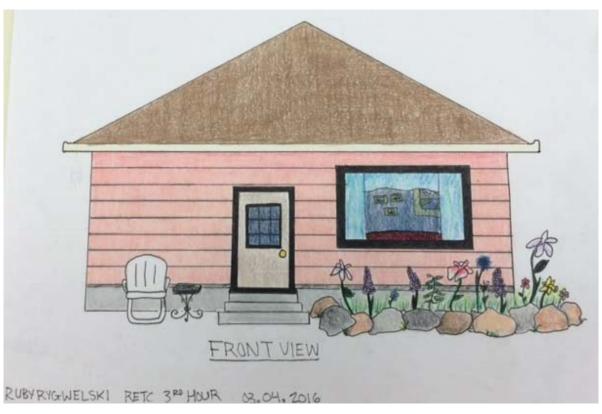

to not sketch too SMALL IT WILL 医 HAKD TO PEAD LATER. LABEL YOU'L 1200MS

SHOW WALLS, DOORS WINDOWS ETC.

FLOOK PLAN

3, SYFICH ELEVATIONS OF YOUR COTTAGE - ONCE AGAIN BE SURE TO SKETCH AT A LANGUER SCALE. SO YOU DON'T LOOSE ROOM FOR DETAIL DO ALL (4) FOUR SIDES (ELEVATIONS)

4. YOU SHOULD TUPN IN THE FOLLOWING ON (4) 8.5×11 PAGES

(#1)

POV6H PLOOP PLAN FRONT+ PILLIT ELAI

LEFT ELD

## **Example Sketches**