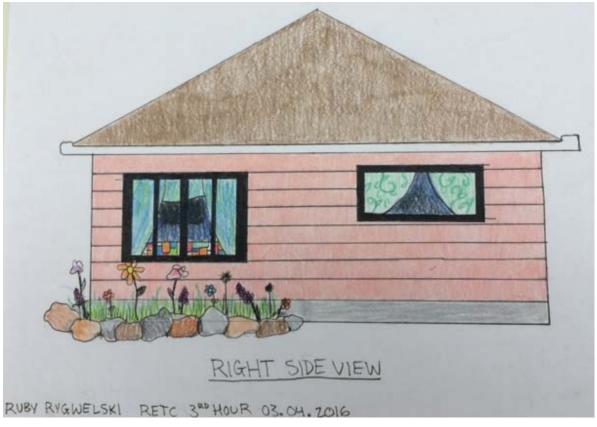

SKETCH OUT POUGH FLOOR PLAN. LTHIS MAY TAKE A COUPLE TIMES TO BET PIBHT) THE SHOULD BE DONE ON A FULL 8/2×11 PAGE.

to not sketch too SMALL IT WILL 医 HAKD TO PEAD LATER. LABEL YOU'L 1200MS



SHOW WALLS, DOORS WINDOWS ETC.

FLOOK PLAN

3, SYFICH ELEVATIONS OF YOUR COTTAGE - ONCE AGAIN BE SURE TO SKETCH AT A LANGUER SCALE. SO YOU DON'T LOOSE ROOM FOR DETAIL DO ALL (4) FOUR SIDES (ELEVATIONS)









4. YOU SHOULD TUPN IN THE FOLLOWING ON (4) 8.5×11 PAGES

(#1)

POV6H PLOOP PLAN FRONT+ PILLIT ELAI

LEFT ELD

## Cottage Bubble, Rough Floor Plan and Elevation Sketching Rubric.

Total Project= 30 points.

Each Sketch is worth 5 points.

Missing Name, Date and Titles (-2pts overall)

Lacking Level of Detail or did not follow directions (-1 to -4 points per sketch)

## **Example Sketches**