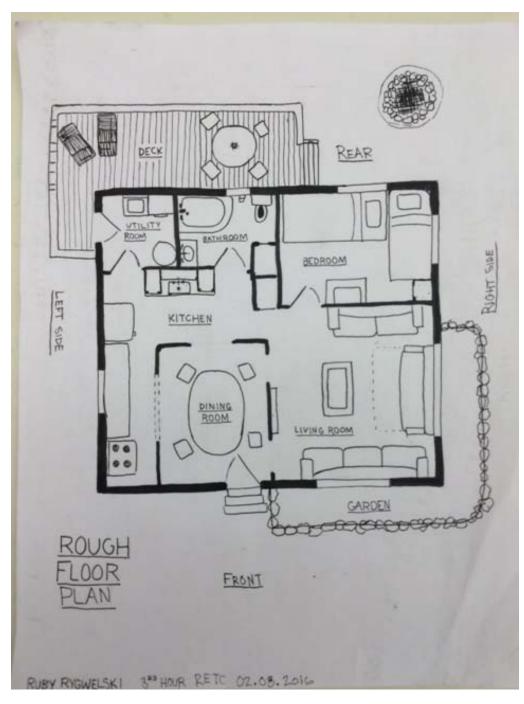

SKERH.

MMM ... DO YOU

- · I BED &M (W) CLOSET)
- · I FULL BATH PLM.
- · I KITCHEN
- · I LIMNL RM.

" EATING AREA

· I W/D. CLOSET

2 SKETCH OUT POUGH FLOOR PLAN. LTHIS MAY TAKE A COUPLE TIMES TO BET PIBHT) THE SHOULD BE DONE ON A FULL 8/2×11 PAGE.

to not sketch too SMALL IT WILL 医 HAKD TO PEAD LATER. LABEL YOU'L 1200MS

SHOW WALLS, DOORS WINDOWS ETC.

FLOOK PLAN

3, SYFICH ELEVATIONS OF YOUR COTTAGE - ONCE AGAIN BE SURE TO SKETCH AT A LANGUER SCALE. SO YOU DON'T LOOSE ROOM FOR DETAIL DO ALL (4) FOUR SIDES (ELEVATIONS)

## **Example Sketches**