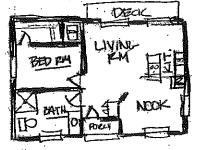

SKERH.

MMM ... DO YOU

- · I BED &M (W) CLOSET)
- · I FULL BATH PLM.
- · I KITCHEN
- · I LIMNL RM.

" EATING AREA

· I W/D. CLOSET

2 SKETCH OUT POUGH FLOOR PLAN. LTHIS MAY TAKE A COUPLE TIMES TO BET PIBHT) THE SHOULD BE DONE ON A FULL 8/2×11 PAGE.

to not sketch too SMALL IT WILL 医 HAKD TO PEAD LATER. LABEL YOU'L 1200MS

SHOW WALLS, DOORS WINDOWS ETC.

FLOOK PLAN

3, SYFICH ELEVATIONS OF YOUR COTTAGE - ONCE AGAIN BE SURE TO SKETCH AT A LANGUER SCALE. SO YOU DON'T LOOSE ROOM FOR DETAIL DO ALL (4) FOUR SIDES (ELEVATIONS)