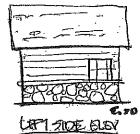

to not sketch too SMALL IT WILL 医 HAKD TO PEAD LATER. LABEL YOU'L 1200MS

SHOW WALLS, DOORS WINDOWS ETC.

FLOOK PLAN

3, SYFICH ELEVATIONS OF YOUR COTTAGE - ONCE AGAIN BE SURE TO SKETCH AT A LANGUER SCALE. SO YOU DON'T LOOSE ROOM FOR DETAIL DO ALL (4) FOUR SIDES (ELEVATIONS)

4. YOU SHOULD TUPN IN THE FOLLOWING ON (4) 8.5×11 PAGES

(#1)

POV6H PLOOP PLAN FRONT+ PILLIT ELAI

LEFT ELD

## **Example Sketches**