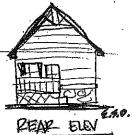

to not sketch too SMALL IT WILL 医 HAKD TO PEAD LATER. LABEL YOU'L 1200MS

SHOW WALLS, DOORS WINDOWS ETC.

FLOOK PLAN

3, SYFICH ELEVATIONS OF YOUR COTTAGE - ONCE AGAIN BE SURE TO SKETCH AT A LANGUER SCALE. SO YOU DON'T LOOSE ROOM FOR DETAIL DO ALL (4) FOUR SIDES (ELEVATIONS)

4. YOU SHOULD TUPN IN THE FOLLOWING ON (4) 8.5×11 PAGES

(#1)

POV6H PLOOP PLAN FRONT+ PILLIT ELAI

LEFT ELD

## **Example Sketches**