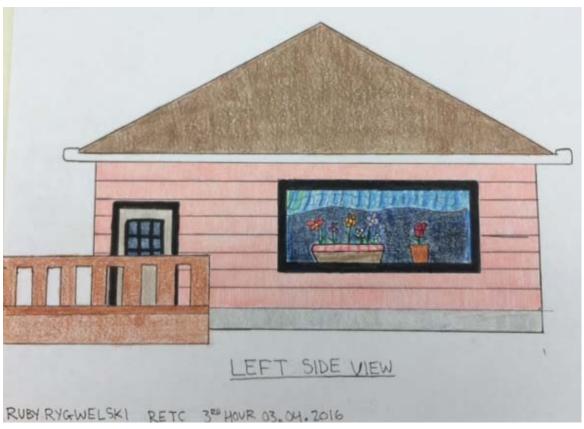

CH OUT POUGH FLOOR PLAN. LTHIS MAY TAKE A COUPLE TIMES TO BET PIBHT) THE SHOULD BE DONE ON A FULL 8/2×11 PAGE.

to not sketch too SMALL IT WILL 医 HAKD TO PEAD LATER. LABEL YOU'L 1200MS



SHOW WALLS, DOORS WINDOWS ETC.

FLOOK PLAN

3, SYFICH ELEVATIONS OF YOUR COTTAGE - ONCE AGAIN BE SURE TO SKETCH AT A LANGUER SCALE. SO YOU DON'T LOOSE ROOM FOR DETAIL DO ALL (4) FOUR SIDES (ELEVATIONS)









4. YOU SHOULD TUPN IN THE FOLLOWING ON (4) 8.5×11 PAGES

(#1)

POV6H PLOOP PLAN FRONT+ PILLIT ELAI

LEFT ELD

## Cottage Bubble, Rough Floor Plan and Elevation Sketching Rubric.

Total Project= 30 points.

Each Sketch is worth 5 points.

Missing Name, Date and Titles (-2pts overall)

Lacking Level of Detail or did not follow directions (-1 to -4 points per sketch)

## **Example Sketches**