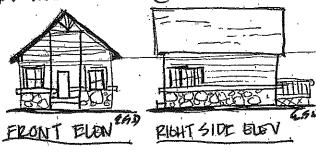

to not sketch too SMALL IT WILL 医 HAKD TO PEAD LATER. LABEL YOU'L 1200MS

SHOW WALLS, DOORS WINDOWS ETC.

FLOOK PLAN

3, SYFICH ELEVATIONS OF YOUR COTTAGE - ONCE AGAIN BE SURE TO SKETCH AT A LANGUER SCALE. SO YOU DON'T LOOSE ROOM FOR DETAIL DO ALL (4) FOUR SIDES (ELEVATIONS)

4. YOU SHOULD TUPN IN THE FOLLOWING ON (4) 8.5×11 PAGES

(#1)

POV6H PLOOP PLAN FRONT+ PILLIT ELAI

LEFT ELD