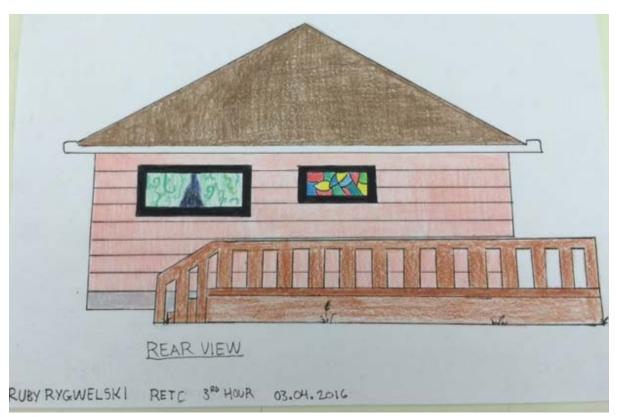

ETCH OUT POUGH FLOOR PLAN. LTHIS MAY TAKE A COUPLE TIMES TO BET PIBHT) THE SHOULD BE DONE ON A FULL 8/2×11 PAGE.

to not sketch too SMALL IT WILL 医 HAKD TO PEAD LATER. LABEL YOU'L 1200MS



SHOW WALLS, DOORS WINDOWS ETC.

FLOOK PLAN

3, SYFICH ELEVATIONS OF YOUR COTTAGE - ONCE AGAIN BE SURE TO SKETCH AT A LANGUER SCALE. SO YOU DON'T LOOSE ROOM FOR DETAIL DO ALL (4) FOUR SIDES (ELEVATIONS)









4. YOU SHOULD TUPN IN THE FOLLOWING ON (4) 8.5×11 PAGES

(#1)

POV6H PLOOP PLAN FRONT+ PILLIT ELAI

LEFT ELD

## Cottage Bubble, Rough Floor Plan and Elevation Sketching Rubric.

Total Project= 30 points.

Each Sketch is worth 5 points.

Missing Name, Date and Titles (-2pts overall)

Lacking Level of Detail or did not follow directions (-1 to -4 points per sketch)

## **Example Sketches**