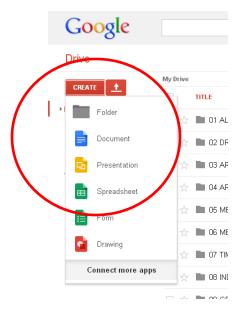

## How to create a Google Presentation

Log into your Google Drive Click on **Create**, then **Presentation** 

Once you open the Presentation, Click on the top where it says **Untitled Presentation** and rename the file **ARCHITECTURAL HOMES STYLES- YOUR FIRST NAME LAST NAME** 