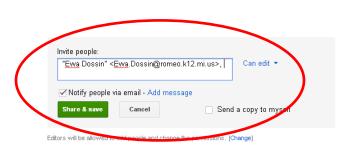

Link to share (only accessible by collaborators)

a Private - Only you can access

Lwa Dossin (you) Ewa.Dossin@romeo.k1...

Who has access

Go to File and Share Share it with me allowing me to "CAN EDIT" Click on Share &Save