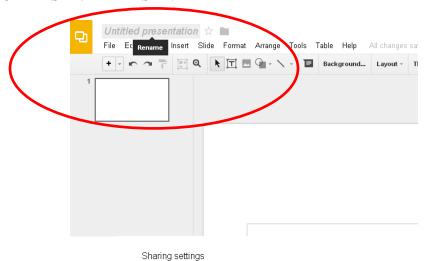

## How to create a Google Presentation

Log into your Google Drive Click on **Create**, then **Presentation** 

Once you open the Presentation, Click on the top where it says **Untitled Presentation** and rename the file **ARCHITECTURAL HOMES STYLES- YOUR FIRST NAME LAST NAME** 