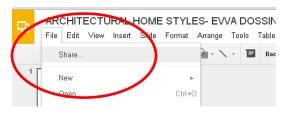

Link to share (only accessible by collaborators)

a Private - Only you can access

Lwa Dossin (you) Ewa.Dossin@romeo.k1...

Who has access

Go to File and Share Share it with me allowing me to "CAN EDIT" Click on Share &Save